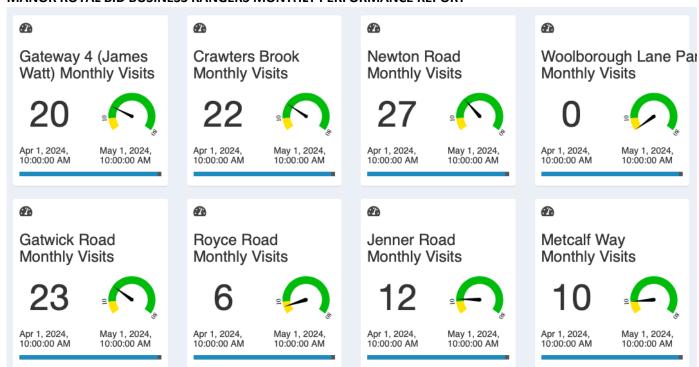

# **Streets and Roads**

| Activities carried out (√)  Road / area | Zone    | Crime related | Anti-Social Behaviour | Parking / Traffic issue | Street cleanliness | Broken furniture / signs | Business Liaison | Welfare checks | Vulnerable person /<br>child welfare | Foot patrol | Car Patrol | Other |
|-----------------------------------------|---------|---------------|-----------------------|-------------------------|--------------------|--------------------------|------------------|----------------|--------------------------------------|-------------|------------|-------|
| Baird Close                             | 4       |               |                       |                         |                    |                          |                  |                |                                      | 13          | 5          |       |
| Betts Way                               | 1       | 14            | 2                     |                         | 1                  |                          |                  |                | 2                                    | 15          | 8          |       |
| Cobham Way                              | 5       |               |                       |                         | 1                  |                          |                  |                |                                      | 7           | 7          |       |
| County Oak Lane                         | 1       |               |                       |                         |                    |                          |                  |                |                                      | 7           | 5          |       |
| County Oak Way                          | 1       | 14            | 6                     |                         | 3                  |                          |                  |                | 1                                    | 18          | 8          |       |
| Crompton Way                            | 3       |               | 1                     |                         | 1                  |                          |                  | 4              |                                      | 5           | 9          |       |
| Crawley Business Centre                 | 3       |               |                       |                         |                    |                          |                  |                |                                      | 0           | 3          |       |
| Faraday Road                            | 2       |               |                       |                         |                    |                          |                  |                |                                      | 3           | 9          |       |
| Fleming Way                             | Various |               |                       |                         |                    | 1                        |                  |                |                                      | 12          | 10         |       |
| Gatwick Road                            | Various |               |                       |                         | 1                  | 2                        |                  | 1              |                                      | 10          | 13         |       |
| Hydehurst Lane                          | 2       |               |                       |                         |                    |                          |                  |                |                                      | 5           | 6          |       |
| James Watt Way                          | 5       |               |                       |                         |                    |                          |                  |                |                                      | 17          | 4          |       |
| Jenner Road                             | 2       |               |                       |                         |                    |                          |                  |                |                                      | 6           | 6          |       |
| Kelvin Lane                             | 2       |               |                       |                         |                    |                          |                  |                |                                      | 2           | 4          |       |
| Kelvin Way                              | 2       |               |                       |                         | 1                  |                          |                  |                |                                      | 5           | 4          |       |
| London Road                             | Various |               | 1                     |                         | 2                  |                          |                  |                |                                      | 22          | 15         |       |
| Manor Royal (road)                      | 2/3     |               |                       |                         |                    | 1                        | 1                |                |                                      | 9           | 10         |       |
| Maxwell Way                             | 4       |               |                       |                         |                    | 1                        |                  |                |                                      | 7           | 5          |       |
| Metcalf Way                             | 1       |               |                       |                         |                    |                          |                  |                |                                      | 5           | 5          | 1     |
| Napier Way                              | 3       |               |                       |                         |                    |                          |                  | 1              |                                      | 16          | 6          |       |
| Newton Road                             | 2       | 1             |                       |                         |                    |                          | 1                | 1              |                                      | 15          | 12         |       |
| Priestley Way                           | 5       | 1             |                       |                         | 2                  |                          | 2                |                |                                      | 17          | 6          |       |
| Royce Road                              | 5       |               |                       |                         |                    |                          |                  |                |                                      | 2           | 4          |       |
| Rutherford Way                          | 5       |               |                       |                         |                    |                          |                  |                |                                      | 13          | 7          |       |
| Tinsley Lane                            | 4       |               |                       |                         |                    |                          |                  |                |                                      | 5           | 10         |       |
| Tinsley Lane North                      | 5       |               |                       |                         |                    |                          |                  |                |                                      | 20          | 6          |       |
| Wheatstone Close                        | 5       |               |                       |                         |                    |                          |                  |                |                                      | 2           | 7          |       |
| Whittle Way                             | 5       |               |                       |                         | 1                  |                          |                  |                |                                      | 7           | 7          |       |
| Whitworth Road                          | 5       |               |                       |                         |                    |                          |                  |                |                                      | 6           | 2          |       |
| Woolborough Lane                        | 3       |               |                       |                         | 1                  |                          |                  |                |                                      | 19          | 6          |       |

# **Gateways (Entranceways) and Subways**

| Activities carried out (✓)  Gateway / Subway | Zone | Crime related | Anti-Social Behaviour | Parking / Traffic issue | Street cleanliness | Broken furniture / signs | Business Liaison | Welfare checks | Vulnerable person /<br>child welfare | Foot patrol | Car Patrol | Other |
|----------------------------------------------|------|---------------|-----------------------|-------------------------|--------------------|--------------------------|------------------|----------------|--------------------------------------|-------------|------------|-------|
| Gateway 1 (Manor Royal)                      | -    |               |                       |                         |                    |                          |                  |                |                                      | 9           | 4          |       |
| Gateway 2 (near Thales)                      | -    |               |                       |                         |                    |                          |                  |                |                                      | 5           | 4          |       |
| Gateway 3 (near Astral)                      | -    |               |                       |                         |                    |                          |                  |                |                                      | 0           | 2          |       |
| Gateway 4 (James Watt)                       | -    |               |                       |                         |                    |                          |                  |                |                                      | 10          | 9          |       |
| Gateway 5 (near LoknStore)                   | -    |               |                       |                         |                    |                          | _                | _              |                                      | 1           | 4          |       |
| Woolborough Subway                           | 3    |               |                       |                         |                    |                          |                  |                |                                      | 21          | 0          |       |
| Green Lane Subway                            | 3    |               |                       |                         |                    |                          |                  |                |                                      | 1           | 1          |       |

# Parks & business areas

| Activities carried out (✓)  Park / area | Zone       | Crime related | Anti-Social Behaviour | Parking / Traffic issue | Street cleanliness | Broken furniture / signs | Business Liaison | Welfare checks | Vulnerable person / child welfare | Foot patrol | Car Patrol | Other |
|-----------------------------------------|------------|---------------|-----------------------|-------------------------|--------------------|--------------------------|------------------|----------------|-----------------------------------|-------------|------------|-------|
| Gatwick Road Parade                     | 5          |               |                       | 1                       |                    |                          |                  |                |                                   | 3           | 1          |       |
| Metcalf Way Micropark                   | 1          |               |                       |                         |                    |                          |                  | 1              | 1                                 | 18          | 0          |       |
| The Base Micropark                      | 2          |               |                       |                         |                    |                          |                  |                |                                   | 18          | 5          |       |
| The Terrace Pocket Park                 | 3          |               |                       |                         | 3                  |                          |                  |                |                                   | 20          | 0          |       |
| Crawter's Brook                         | 4          |               |                       |                         | 2                  | 1                        |                  |                |                                   | 22          | 0          |       |
| Priestley Way Corner                    | 5          |               |                       |                         |                    |                          |                  |                |                                   | 15          | 5          |       |
| Rutherford Way Corner                   | 5          |               |                       |                         |                    |                          |                  |                |                                   | 16          | 5          |       |
| Gatwick Road Micropark                  | 5          |               |                       |                         |                    |                          |                  |                |                                   | 20          | 0          |       |
| Woolborough Subway                      |            |               |                       |                         | 1                  |                          |                  |                |                                   | 1           | 0          |       |
| Green Lane Subway                       |            |               |                       |                         |                    |                          |                  |                |                                   |             |            |       |
|                                         |            |               |                       |                         |                    |                          |                  |                |                                   |             |            |       |
| Other areas in developme                | nt requiri | ng futu       | ıre insp              | pection                 | 1                  |                          |                  |                |                                   |             |            |       |
| County Oak Corner                       | 1          |               |                       |                         |                    |                          |                  |                |                                   | 0           | 0          |       |
| MR West (near Thales)                   | 2          |               |                       |                         |                    |                          |                  |                |                                   | 0           | 0          |       |
| MR Central Superhub                     | 3          |               |                       |                         |                    |                          |                  |                |                                   | 0           | 0          |       |
| MR Central Micropark                    | 3          |               |                       |                         |                    |                          |                  |                |                                   | 0           | 0          |       |
| Woolborough Lane Park                   | 3          |               |                       |                         |                    |                          |                  |                |                                   | 0           | 0          |       |