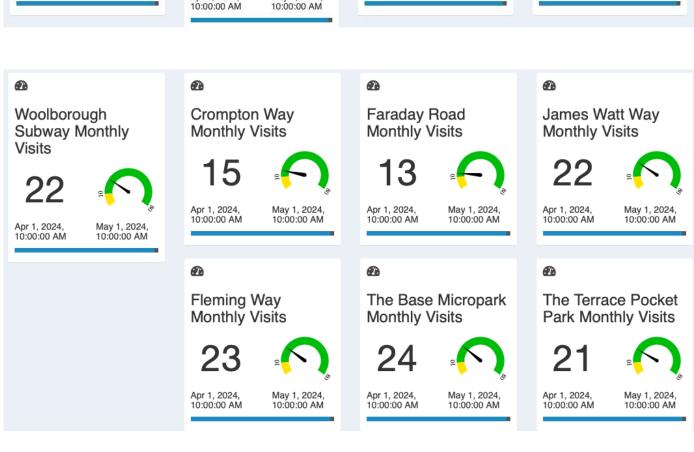

# **Streets and Roads**

| Activities carried out (√)  Road / area | Zone    | Crime related | Anti-Social Behaviour | Parking / Traffic issue | Street cleanliness | Broken furniture / signs | Business Liaison | Welfare checks | Vulnerable person /<br>child welfare | Foot patrol | Car Patrol | Other |
|-----------------------------------------|---------|---------------|-----------------------|-------------------------|--------------------|--------------------------|------------------|----------------|--------------------------------------|-------------|------------|-------|
| Baird Close                             | 4       |               |                       |                         |                    |                          |                  |                |                                      | 13          | 5          |       |
| Betts Way                               | 1       | 14            | 2                     |                         | 1                  |                          |                  |                | 2                                    | 15          | 8          |       |
| Cobham Way                              | 5       |               |                       |                         | 1                  |                          |                  |                |                                      | 7           | 7          |       |
| County Oak Lane                         | 1       |               |                       |                         |                    |                          |                  |                |                                      | 7           | 5          |       |
| County Oak Way                          | 1       | 14            | 6                     |                         | 3                  |                          |                  |                | 1                                    | 18          | 8          |       |
| Crompton Way                            | 3       |               | 1                     |                         | 1                  |                          |                  | 4              |                                      | 5           | 9          |       |
| Crawley Business Centre                 | 3       |               |                       |                         |                    |                          |                  |                |                                      | 0           | 3          |       |
| Faraday Road                            | 2       |               |                       |                         |                    |                          |                  |                |                                      | 3           | 9          |       |
| Fleming Way                             | Various |               |                       |                         |                    | 1                        |                  |                |                                      | 12          | 10         |       |
| Gatwick Road                            | Various |               |                       |                         | 1                  | 2                        |                  | 1              |                                      | 10          | 13         |       |
| Hydehurst Lane                          | 2       |               |                       |                         |                    |                          |                  |                |                                      | 5           | 6          |       |
| James Watt Way                          | 5       |               |                       |                         |                    |                          |                  |                |                                      | 17          | 4          |       |
| Jenner Road                             | 2       |               |                       |                         |                    |                          |                  |                |                                      | 6           | 6          |       |
| Kelvin Lane                             | 2       |               |                       |                         |                    |                          |                  |                |                                      | 2           | 4          |       |
| Kelvin Way                              | 2       |               |                       |                         | 1                  |                          |                  |                |                                      | 5           | 4          |       |
| London Road                             | Various |               | 1                     |                         | 2                  |                          |                  |                |                                      | 22          | 15         |       |
| Manor Royal (road)                      | 2/3     |               |                       |                         |                    | 1                        | 1                |                |                                      | 9           | 10         |       |
| Maxwell Way                             | 4       |               |                       |                         |                    | 1                        |                  |                |                                      | 7           | 5          |       |
| Metcalf Way                             | 1       |               |                       |                         |                    |                          |                  |                |                                      | 5           | 5          | 1     |
| Napier Way                              | 3       |               |                       |                         |                    |                          |                  | 1              |                                      | 16          | 6          |       |
| Newton Road                             | 2       | 1             |                       |                         |                    |                          | 1                | 1              |                                      | 15          | 12         |       |
| Priestley Way                           | 5       | 1             |                       |                         | 2                  |                          | 2                |                |                                      | 17          | 6          |       |
| Royce Road                              | 5       |               |                       |                         |                    |                          |                  |                |                                      | 2           | 4          |       |
| Rutherford Way                          | 5       |               |                       |                         |                    |                          |                  |                |                                      | 13          | 7          |       |
| Tinsley Lane                            | 4       |               |                       |                         |                    |                          |                  |                |                                      | 5           | 10         |       |
| Tinsley Lane North                      | 5       |               |                       |                         |                    |                          |                  |                |                                      | 20          | 6          |       |
| Wheatstone Close                        | 5       |               |                       |                         |                    |                          |                  |                |                                      | 2           | 7          |       |
| Whittle Way                             | 5       |               |                       |                         | 1                  |                          |                  |                |                                      | 7           | 7          |       |
| Whitworth Road                          | 5       |               |                       |                         |                    |                          |                  |                |                                      | 6           | 2          |       |
| Woolborough Lane                        | 3       |               |                       |                         | 1                  |                          |                  |                |                                      | 19          | 6          |       |

# Parks & business areas

| Activities carried out (✓)  Park / area | Zone       | Crime related | Anti-Social Behaviour | Parking / Traffic issue | Street cleanliness | Broken furniture / signs | Business Liaison | Welfare checks | Vulnerable person / child welfare | Foot patrol | Car Patrol | Other |
|-----------------------------------------|------------|---------------|-----------------------|-------------------------|--------------------|--------------------------|------------------|----------------|-----------------------------------|-------------|------------|-------|
| Gatwick Road Parade                     | 5          |               |                       | 1                       |                    |                          |                  |                |                                   | 3           | 1          |       |
| Metcalf Way Micropark                   | 1          |               |                       |                         |                    |                          |                  | 1              | 1                                 | 18          | 0          |       |
| The Base Micropark                      | 2          |               |                       |                         |                    |                          |                  |                |                                   | 18          | 5          |       |
| The Terrace Pocket Park                 | 3          |               |                       |                         | 3                  |                          |                  |                |                                   | 20          | 0          |       |
| Crawter's Brook                         | 4          |               |                       |                         | 2                  | 1                        |                  |                |                                   | 22          | 0          |       |
| Priestley Way Corner                    | 5          |               |                       |                         |                    |                          |                  |                |                                   | 15          | 5          |       |
| Rutherford Way Corner                   | 5          |               |                       |                         |                    |                          |                  |                |                                   | 16          | 5          |       |
| Gatwick Road Micropark                  | 5          |               |                       |                         |                    |                          |                  |                |                                   | 20          | 0          |       |
| Woolborough Subway                      |            |               |                       |                         | 1                  |                          |                  |                |                                   | 1           | 0          |       |
| Green Lane Subway                       |            |               |                       |                         |                    |                          |                  |                |                                   |             |            |       |
|                                         |            |               |                       |                         |                    |                          |                  |                |                                   |             |            |       |
| Other areas in developme                | nt requiri | ng futu       | ıre insp              | pection                 | 1                  |                          |                  |                |                                   |             |            |       |
| County Oak Corner                       | 1          |               |                       |                         |                    |                          |                  |                |                                   | 0           | 0          |       |
| MR West (near Thales)                   | 2          |               |                       |                         |                    |                          |                  |                |                                   | 0           | 0          |       |
| MR Central Superhub                     | 3          |               |                       |                         |                    |                          |                  |                |                                   | 0           | 0          |       |
| MR Central Micropark                    | 3          |               |                       |                         |                    |                          |                  |                |                                   | 0           | 0          |       |
| Woolborough Lane Park                   | 3          |               |                       |                         |                    |                          |                  |                |                                   | 0           | 0          |       |