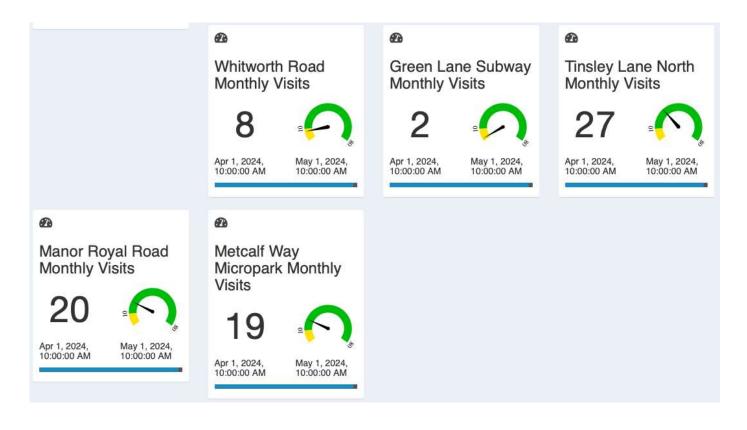

# **Streets and Roads**

| Activities carried out (√)  Road / area | Zone    | Crime related | Anti-Social Behaviour | Parking / Traffic issue | Street cleanliness | Broken furniture / signs | Business Liaison | Welfare checks | Vulnerable person /<br>child welfare | Foot patrol | Car Patrol | Other |
|-----------------------------------------|---------|---------------|-----------------------|-------------------------|--------------------|--------------------------|------------------|----------------|--------------------------------------|-------------|------------|-------|
| Baird Close                             | 4       |               |                       |                         |                    |                          |                  |                |                                      | 13          | 5          |       |
| Betts Way                               | 1       | 14            | 2                     |                         | 1                  |                          |                  |                | 2                                    | 15          | 8          |       |
| Cobham Way                              | 5       |               |                       |                         | 1                  |                          |                  |                |                                      | 7           | 7          |       |
| County Oak Lane                         | 1       |               |                       |                         |                    |                          |                  |                |                                      | 7           | 5          |       |
| County Oak Way                          | 1       | 14            | 6                     |                         | 3                  |                          |                  |                | 1                                    | 18          | 8          |       |
| Crompton Way                            | 3       |               | 1                     |                         | 1                  |                          |                  | 4              |                                      | 5           | 9          |       |
| Crawley Business Centre                 | 3       |               |                       |                         |                    |                          |                  |                |                                      | 0           | 3          |       |
| Faraday Road                            | 2       |               |                       |                         |                    |                          |                  |                |                                      | 3           | 9          |       |
| Fleming Way                             | Various |               |                       |                         |                    | 1                        |                  |                |                                      | 12          | 10         |       |
| Gatwick Road                            | Various |               |                       |                         | 1                  | 2                        |                  | 1              |                                      | 10          | 13         |       |
| Hydehurst Lane                          | 2       |               |                       |                         |                    |                          |                  |                |                                      | 5           | 6          |       |
| James Watt Way                          | 5       |               |                       |                         |                    |                          |                  |                |                                      | 17          | 4          |       |
| Jenner Road                             | 2       |               |                       |                         |                    |                          |                  |                |                                      | 6           | 6          |       |
| Kelvin Lane                             | 2       |               |                       |                         |                    |                          |                  |                |                                      | 2           | 4          |       |
| Kelvin Way                              | 2       |               |                       |                         | 1                  |                          |                  |                |                                      | 5           | 4          |       |
| London Road                             | Various |               | 1                     |                         | 2                  |                          |                  |                |                                      | 22          | 15         |       |
| Manor Royal (road)                      | 2/3     |               |                       |                         |                    | 1                        | 1                |                |                                      | 9           | 10         |       |
| Maxwell Way                             | 4       |               |                       |                         |                    | 1                        |                  |                |                                      | 7           | 5          |       |
| Metcalf Way                             | 1       |               |                       |                         |                    |                          |                  |                |                                      | 5           | 5          | 1     |
| Napier Way                              | 3       |               |                       |                         |                    |                          |                  | 1              |                                      | 16          | 6          |       |
| Newton Road                             | 2       | 1             |                       |                         |                    |                          | 1                | 1              |                                      | 15          | 12         |       |
| Priestley Way                           | 5       | 1             |                       |                         | 2                  |                          | 2                |                |                                      | 17          | 6          |       |
| Royce Road                              | 5       |               |                       |                         |                    |                          |                  |                |                                      | 2           | 4          |       |
| Rutherford Way                          | 5       |               |                       |                         |                    |                          |                  |                |                                      | 13          | 7          |       |
| Tinsley Lane                            | 4       |               |                       |                         |                    |                          |                  |                |                                      | 5           | 10         |       |
| Tinsley Lane North                      | 5       |               |                       |                         |                    |                          |                  |                |                                      | 20          | 6          |       |
| Wheatstone Close                        | 5       |               |                       |                         |                    |                          |                  |                |                                      | 2           | 7          |       |
| Whittle Way                             | 5       |               |                       |                         | 1                  |                          |                  |                |                                      | 7           | 7          |       |
| Whitworth Road                          | 5       |               |                       |                         |                    |                          |                  |                |                                      | 6           | 2          |       |
| Woolborough Lane                        | 3       |               |                       |                         | 1                  |                          |                  |                |                                      | 19          | 6          |       |

# Parks & business areas

| Activities carried out (✓)  Park / area | Zone       | Crime related | Anti-Social Behaviour | Parking / Traffic issue | Street cleanliness | Broken furniture / signs | Business Liaison | Welfare checks | Vulnerable person / child welfare | Foot patrol | Car Patrol | Other |
|-----------------------------------------|------------|---------------|-----------------------|-------------------------|--------------------|--------------------------|------------------|----------------|-----------------------------------|-------------|------------|-------|
| Gatwick Road Parade                     | 5          |               |                       | 1                       |                    |                          |                  |                |                                   | 3           | 1          |       |
| Metcalf Way Micropark                   | 1          |               |                       |                         |                    |                          |                  | 1              | 1                                 | 18          | 0          |       |
| The Base Micropark                      | 2          |               |                       |                         |                    |                          |                  |                |                                   | 18          | 5          |       |
| The Terrace Pocket Park                 | 3          |               |                       |                         | 3                  |                          |                  |                |                                   | 20          | 0          |       |
| Crawter's Brook                         | 4          |               |                       |                         | 2                  | 1                        |                  |                |                                   | 22          | 0          |       |
| Priestley Way Corner                    | 5          |               |                       |                         |                    |                          |                  |                |                                   | 15          | 5          |       |
| Rutherford Way Corner                   | 5          |               |                       |                         |                    |                          |                  |                |                                   | 16          | 5          |       |
| Gatwick Road Micropark                  | 5          |               |                       |                         |                    |                          |                  |                |                                   | 20          | 0          |       |
| Woolborough Subway                      |            |               |                       |                         | 1                  |                          |                  |                |                                   | 1           | 0          |       |
| Green Lane Subway                       |            |               |                       |                         |                    |                          |                  |                |                                   |             |            |       |
|                                         |            |               |                       |                         |                    |                          |                  |                |                                   |             |            |       |
| Other areas in developme                | nt requiri | ng futu       | ıre insp              | pection                 | 1                  |                          |                  |                |                                   |             |            |       |
| County Oak Corner                       | 1          |               |                       |                         |                    |                          |                  |                |                                   | 0           | 0          |       |
| MR West (near Thales)                   | 2          |               |                       |                         |                    |                          |                  |                |                                   | 0           | 0          |       |
| MR Central Superhub                     | 3          |               |                       |                         |                    |                          |                  |                |                                   | 0           | 0          |       |
| MR Central Micropark                    | 3          |               |                       |                         |                    |                          |                  |                |                                   | 0           | 0          |       |
| Woolborough Lane Park                   | 3          |               |                       |                         |                    |                          |                  |                |                                   | 0           | 0          |       |