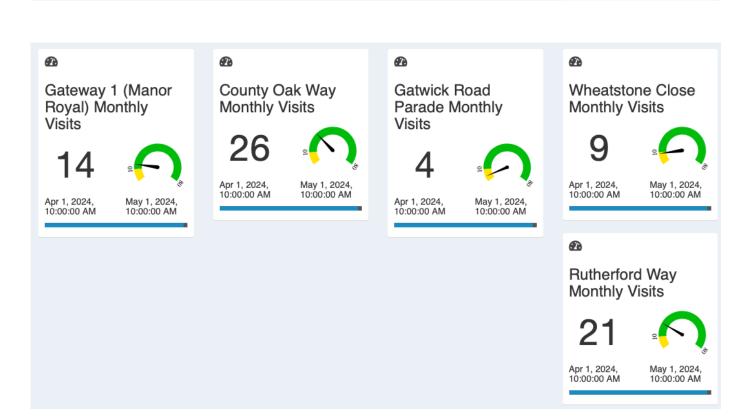

# **Streets and Roads**

| Activities carried out (√)  Road / area | Zone    | Crime related | Anti-Social Behaviour | Parking / Traffic issue | Street cleanliness | Broken furniture / signs | Business Liaison | Welfare checks | Vulnerable person /<br>child welfare | Foot patrol | Car Patrol | Other |
|-----------------------------------------|---------|---------------|-----------------------|-------------------------|--------------------|--------------------------|------------------|----------------|--------------------------------------|-------------|------------|-------|
| Baird Close                             | 4       |               |                       |                         |                    |                          |                  |                |                                      | 13          | 5          |       |
| Betts Way                               | 1       | 14            | 2                     |                         | 1                  |                          |                  |                | 2                                    | 15          | 8          |       |
| Cobham Way                              | 5       |               |                       |                         | 1                  |                          |                  |                |                                      | 7           | 7          |       |
| County Oak Lane                         | 1       |               |                       |                         |                    |                          |                  |                |                                      | 7           | 5          |       |
| County Oak Way                          | 1       | 14            | 6                     |                         | 3                  |                          |                  |                | 1                                    | 18          | 8          |       |
| Crompton Way                            | 3       |               | 1                     |                         | 1                  |                          |                  | 4              |                                      | 5           | 9          |       |
| Crawley Business Centre                 | 3       |               |                       |                         |                    |                          |                  |                |                                      | 0           | 3          |       |
| Faraday Road                            | 2       |               |                       |                         |                    |                          |                  |                |                                      | 3           | 9          |       |
| Fleming Way                             | Various |               |                       |                         |                    | 1                        |                  |                |                                      | 12          | 10         |       |
| Gatwick Road                            | Various |               |                       |                         | 1                  | 2                        |                  | 1              |                                      | 10          | 13         |       |
| Hydehurst Lane                          | 2       |               |                       |                         |                    |                          |                  |                |                                      | 5           | 6          |       |
| James Watt Way                          | 5       |               |                       |                         |                    |                          |                  |                |                                      | 17          | 4          |       |
| Jenner Road                             | 2       |               |                       |                         |                    |                          |                  |                |                                      | 6           | 6          |       |
| Kelvin Lane                             | 2       |               |                       |                         |                    |                          |                  |                |                                      | 2           | 4          |       |
| Kelvin Way                              | 2       |               |                       |                         | 1                  |                          |                  |                |                                      | 5           | 4          |       |
| London Road                             | Various |               | 1                     |                         | 2                  |                          |                  |                |                                      | 22          | 15         |       |
| Manor Royal (road)                      | 2/3     |               |                       |                         |                    | 1                        | 1                |                |                                      | 9           | 10         |       |
| Maxwell Way                             | 4       |               |                       |                         |                    | 1                        |                  |                |                                      | 7           | 5          |       |
| Metcalf Way                             | 1       |               |                       |                         |                    |                          |                  |                |                                      | 5           | 5          | 1     |
| Napier Way                              | 3       |               |                       |                         |                    |                          |                  | 1              |                                      | 16          | 6          |       |
| Newton Road                             | 2       | 1             |                       |                         |                    |                          | 1                | 1              |                                      | 15          | 12         |       |
| Priestley Way                           | 5       | 1             |                       |                         | 2                  |                          | 2                |                |                                      | 17          | 6          |       |
| Royce Road                              | 5       |               |                       |                         |                    |                          |                  |                |                                      | 2           | 4          |       |
| Rutherford Way                          | 5       |               |                       |                         |                    |                          |                  |                |                                      | 13          | 7          |       |
| Tinsley Lane                            | 4       |               |                       |                         |                    |                          |                  |                |                                      | 5           | 10         |       |
| Tinsley Lane North                      | 5       |               |                       |                         |                    |                          |                  |                |                                      | 20          | 6          |       |
| Wheatstone Close                        | 5       |               |                       |                         |                    |                          |                  |                |                                      | 2           | 7          |       |
| Whittle Way                             | 5       |               |                       |                         | 1                  |                          |                  |                |                                      | 7           | 7          |       |
| Whitworth Road                          | 5       |               |                       |                         |                    |                          |                  |                |                                      | 6           | 2          |       |
| Woolborough Lane                        | 3       |               |                       |                         | 1                  |                          |                  |                |                                      | 19          | 6          |       |

# **Gateways (Entranceways) and Subways**

| Activities carried out (✓)  Gateway / Subway | Zone | Crime related | Anti-Social Behaviour | Parking / Traffic issue | Street cleanliness | Broken furniture / signs | Business Liaison | Welfare checks | Vulnerable person /<br>child welfare | Foot patrol | Car Patrol | Other |
|----------------------------------------------|------|---------------|-----------------------|-------------------------|--------------------|--------------------------|------------------|----------------|--------------------------------------|-------------|------------|-------|
| Gateway 1 (Manor Royal)                      | -    |               |                       |                         |                    |                          |                  |                |                                      | 9           | 4          |       |
| Gateway 2 (near Thales)                      | -    |               |                       |                         |                    |                          |                  |                |                                      | 5           | 4          |       |
| Gateway 3 (near Astral)                      | -    |               |                       |                         |                    |                          |                  |                |                                      | 0           | 2          |       |
| Gateway 4 (James Watt)                       | -    |               |                       |                         |                    |                          |                  |                |                                      | 10          | 9          |       |
| Gateway 5 (near LoknStore)                   | -    |               |                       |                         |                    |                          | _                | _              |                                      | 1           | 4          |       |
| Woolborough Subway                           | 3    |               |                       |                         |                    |                          |                  |                |                                      | 21          | 0          |       |
| Green Lane Subway                            | 3    |               |                       |                         |                    |                          |                  |                |                                      | 1           | 1          |       |

# Parks & business areas

| Activities carried out (✓)  Park / area | Zone       | Crime related | Anti-Social Behaviour | Parking / Traffic issue | Street cleanliness | Broken furniture / signs | Business Liaison | Welfare checks | Vulnerable person / child welfare | Foot patrol | Car Patrol | Other |
|-----------------------------------------|------------|---------------|-----------------------|-------------------------|--------------------|--------------------------|------------------|----------------|-----------------------------------|-------------|------------|-------|
| Gatwick Road Parade                     | 5          |               |                       | 1                       |                    |                          |                  |                |                                   | 3           | 1          |       |
| Metcalf Way Micropark                   | 1          |               |                       |                         |                    |                          |                  | 1              | 1                                 | 18          | 0          |       |
| The Base Micropark                      | 2          |               |                       |                         |                    |                          |                  |                |                                   | 18          | 5          |       |
| The Terrace Pocket Park                 | 3          |               |                       |                         | 3                  |                          |                  |                |                                   | 20          | 0          |       |
| Crawter's Brook                         | 4          |               |                       |                         | 2                  | 1                        |                  |                |                                   | 22          | 0          |       |
| Priestley Way Corner                    | 5          |               |                       |                         |                    |                          |                  |                |                                   | 15          | 5          |       |
| Rutherford Way Corner                   | 5          |               |                       |                         |                    |                          |                  |                |                                   | 16          | 5          |       |
| Gatwick Road Micropark                  | 5          |               |                       |                         |                    |                          |                  |                |                                   | 20          | 0          |       |
| Woolborough Subway                      |            |               |                       |                         | 1                  |                          |                  |                |                                   | 1           | 0          |       |
| Green Lane Subway                       |            |               |                       |                         |                    |                          |                  |                |                                   |             |            |       |
|                                         |            |               |                       |                         |                    |                          |                  |                |                                   |             |            |       |
| Other areas in developme                | nt requiri | ng futu       | ıre insp              | pection                 | 1                  |                          |                  |                |                                   |             |            |       |
| County Oak Corner                       | 1          |               |                       |                         |                    |                          |                  |                |                                   | 0           | 0          |       |
| MR West (near Thales)                   | 2          |               |                       |                         |                    |                          |                  |                |                                   | 0           | 0          |       |
| MR Central Superhub                     | 3          |               |                       |                         |                    |                          |                  |                |                                   | 0           | 0          |       |
| MR Central Micropark                    | 3          |               |                       |                         |                    |                          |                  |                |                                   | 0           | 0          |       |
| Woolborough Lane Park                   | 3          |               |                       |                         |                    |                          |                  |                |                                   | 0           | 0          |       |