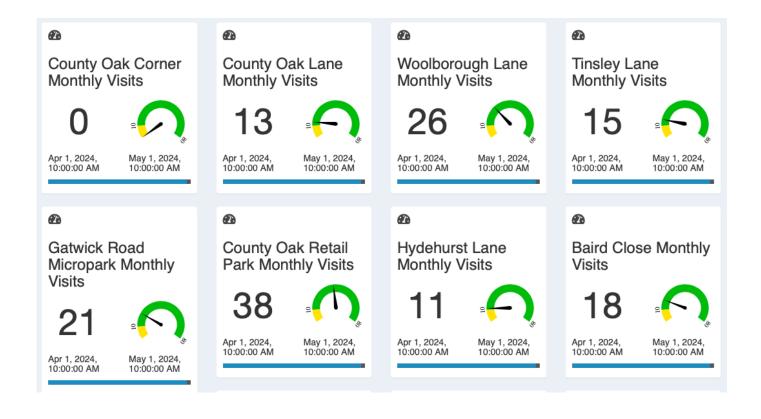

# **Streets and Roads**

| Activities carried out (√)  Road / area | Zone    | Crime related | Anti-Social Behaviour | Parking / Traffic issue | Street cleanliness | Broken furniture / signs | Business Liaison | Welfare checks | Vulnerable person /<br>child welfare | Foot patrol | Car Patrol | Other |
|-----------------------------------------|---------|---------------|-----------------------|-------------------------|--------------------|--------------------------|------------------|----------------|--------------------------------------|-------------|------------|-------|
| Baird Close                             | 4       |               |                       |                         |                    |                          |                  |                |                                      | 13          | 5          |       |
| Betts Way                               | 1       | 14            | 2                     |                         | 1                  |                          |                  |                | 2                                    | 15          | 8          |       |
| Cobham Way                              | 5       |               |                       |                         | 1                  |                          |                  |                |                                      | 7           | 7          |       |
| County Oak Lane                         | 1       |               |                       |                         |                    |                          |                  |                |                                      | 7           | 5          |       |
| County Oak Way                          | 1       | 14            | 6                     |                         | 3                  |                          |                  |                | 1                                    | 18          | 8          |       |
| Crompton Way                            | 3       |               | 1                     |                         | 1                  |                          |                  | 4              |                                      | 5           | 9          |       |
| Crawley Business Centre                 | 3       |               |                       |                         |                    |                          |                  |                |                                      | 0           | 3          |       |
| Faraday Road                            | 2       |               |                       |                         |                    |                          |                  |                |                                      | 3           | 9          |       |
| Fleming Way                             | Various |               |                       |                         |                    | 1                        |                  |                |                                      | 12          | 10         |       |
| Gatwick Road                            | Various |               |                       |                         | 1                  | 2                        |                  | 1              |                                      | 10          | 13         |       |
| Hydehurst Lane                          | 2       |               |                       |                         |                    |                          |                  |                |                                      | 5           | 6          |       |
| James Watt Way                          | 5       |               |                       |                         |                    |                          |                  |                |                                      | 17          | 4          |       |
| Jenner Road                             | 2       |               |                       |                         |                    |                          |                  |                |                                      | 6           | 6          |       |
| Kelvin Lane                             | 2       |               |                       |                         |                    |                          |                  |                |                                      | 2           | 4          |       |
| Kelvin Way                              | 2       |               |                       |                         | 1                  |                          |                  |                |                                      | 5           | 4          |       |
| London Road                             | Various |               | 1                     |                         | 2                  |                          |                  |                |                                      | 22          | 15         |       |
| Manor Royal (road)                      | 2/3     |               |                       |                         |                    | 1                        | 1                |                |                                      | 9           | 10         |       |
| Maxwell Way                             | 4       |               |                       |                         |                    | 1                        |                  |                |                                      | 7           | 5          |       |
| Metcalf Way                             | 1       |               |                       |                         |                    |                          |                  |                |                                      | 5           | 5          | 1     |
| Napier Way                              | 3       |               |                       |                         |                    |                          |                  | 1              |                                      | 16          | 6          |       |
| Newton Road                             | 2       | 1             |                       |                         |                    |                          | 1                | 1              |                                      | 15          | 12         |       |
| Priestley Way                           | 5       | 1             |                       |                         | 2                  |                          | 2                |                |                                      | 17          | 6          |       |
| Royce Road                              | 5       |               |                       |                         |                    |                          |                  |                |                                      | 2           | 4          |       |
| Rutherford Way                          | 5       |               |                       |                         |                    |                          |                  |                |                                      | 13          | 7          |       |
| Tinsley Lane                            | 4       |               |                       |                         |                    |                          |                  |                |                                      | 5           | 10         |       |
| Tinsley Lane North                      | 5       |               |                       |                         |                    |                          |                  |                |                                      | 20          | 6          |       |
| Wheatstone Close                        | 5       |               |                       |                         |                    |                          |                  |                |                                      | 2           | 7          |       |
| Whittle Way                             | 5       |               |                       |                         | 1                  |                          |                  |                |                                      | 7           | 7          |       |
| Whitworth Road                          | 5       |               |                       |                         |                    |                          |                  |                |                                      | 6           | 2          |       |
| Woolborough Lane                        | 3       |               |                       |                         | 1                  |                          |                  |                |                                      | 19          | 6          |       |

# **Gateways (Entranceways) and Subways**

| Activities carried out (✓)  Gateway / Subway | Zone | Crime related | Anti-Social Behaviour | Parking / Traffic issue | Street cleanliness | Broken furniture / signs | Business Liaison | Welfare checks | Vulnerable person /<br>child welfare | Foot patrol | Car Patrol | Other |
|----------------------------------------------|------|---------------|-----------------------|-------------------------|--------------------|--------------------------|------------------|----------------|--------------------------------------|-------------|------------|-------|
| Gateway 1 (Manor Royal)                      | -    |               |                       |                         |                    |                          |                  |                |                                      | 9           | 4          |       |
| Gateway 2 (near Thales)                      | -    |               |                       |                         |                    |                          |                  |                |                                      | 5           | 4          |       |
| Gateway 3 (near Astral)                      | -    |               |                       |                         |                    |                          |                  |                |                                      | 0           | 2          |       |
| Gateway 4 (James Watt)                       | -    |               |                       |                         |                    |                          |                  |                |                                      | 10          | 9          |       |
| Gateway 5 (near LoknStore)                   | -    |               |                       |                         |                    |                          | _                | _              |                                      | 1           | 4          |       |
| Woolborough Subway                           | 3    |               |                       |                         |                    |                          |                  |                |                                      | 21          | 0          |       |
| Green Lane Subway                            | 3    |               |                       |                         |                    |                          |                  |                |                                      | 1           | 1          |       |

# Parks & business areas

| Activities carried out (✓)  Park / area | Zone       | Crime related | Anti-Social Behaviour | Parking / Traffic issue | Street cleanliness | Broken furniture / signs | Business Liaison | Welfare checks | Vulnerable person / child welfare | Foot patrol | Car Patrol | Other |
|-----------------------------------------|------------|---------------|-----------------------|-------------------------|--------------------|--------------------------|------------------|----------------|-----------------------------------|-------------|------------|-------|
| Gatwick Road Parade                     | 5          |               |                       | 1                       |                    |                          |                  |                |                                   | 3           | 1          |       |
| Metcalf Way Micropark                   | 1          |               |                       |                         |                    |                          |                  | 1              | 1                                 | 18          | 0          |       |
| The Base Micropark                      | 2          |               |                       |                         |                    |                          |                  |                |                                   | 18          | 5          |       |
| The Terrace Pocket Park                 | 3          |               |                       |                         | 3                  |                          |                  |                |                                   | 20          | 0          |       |
| Crawter's Brook                         | 4          |               |                       |                         | 2                  | 1                        |                  |                |                                   | 22          | 0          |       |
| Priestley Way Corner                    | 5          |               |                       |                         |                    |                          |                  |                |                                   | 15          | 5          |       |
| Rutherford Way Corner                   | 5          |               |                       |                         |                    |                          |                  |                |                                   | 16          | 5          |       |
| Gatwick Road Micropark                  | 5          |               |                       |                         |                    |                          |                  |                |                                   | 20          | 0          |       |
| Woolborough Subway                      |            |               |                       |                         | 1                  |                          |                  |                |                                   | 1           | 0          |       |
| Green Lane Subway                       |            |               |                       |                         |                    |                          |                  |                |                                   |             |            |       |
|                                         |            |               |                       |                         |                    |                          |                  |                |                                   |             |            |       |
| Other areas in developme                | nt requiri | ng futu       | ıre insp              | pection                 | 1                  |                          |                  |                |                                   |             |            |       |
| County Oak Corner                       | 1          |               |                       |                         |                    |                          |                  |                |                                   | 0           | 0          |       |
| MR West (near Thales)                   | 2          |               |                       |                         |                    |                          |                  |                |                                   | 0           | 0          |       |
| MR Central Superhub                     | 3          |               |                       |                         |                    |                          |                  |                |                                   | 0           | 0          |       |
| MR Central Micropark                    | 3          |               |                       |                         |                    |                          |                  |                |                                   | 0           | 0          |       |
| Woolborough Lane Park                   | 3          |               |                       |                         |                    |                          |                  |                |                                   | 0           | 0          |       |