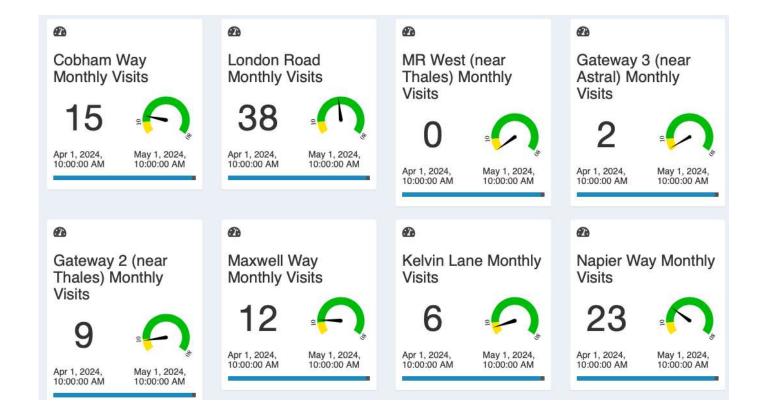

# **Streets and Roads**

| Activities carried out (√)  Road / area | Zone    | Crime related | Anti-Social Behaviour | Parking / Traffic issue | Street cleanliness | Broken furniture / signs | Business Liaison | Welfare checks | Vulnerable person /<br>child welfare | Foot patrol | Car Patrol | Other |
|-----------------------------------------|---------|---------------|-----------------------|-------------------------|--------------------|--------------------------|------------------|----------------|--------------------------------------|-------------|------------|-------|
| Baird Close                             | 4       |               |                       |                         |                    |                          |                  |                |                                      | 13          | 5          |       |
| Betts Way                               | 1       | 14            | 2                     |                         | 1                  |                          |                  |                | 2                                    | 15          | 8          |       |
| Cobham Way                              | 5       |               |                       |                         | 1                  |                          |                  |                |                                      | 7           | 7          |       |
| County Oak Lane                         | 1       |               |                       |                         |                    |                          |                  |                |                                      | 7           | 5          |       |
| County Oak Way                          | 1       | 14            | 6                     |                         | 3                  |                          |                  |                | 1                                    | 18          | 8          |       |
| Crompton Way                            | 3       |               | 1                     |                         | 1                  |                          |                  | 4              |                                      | 5           | 9          |       |
| Crawley Business Centre                 | 3       |               |                       |                         |                    |                          |                  |                |                                      | 0           | 3          |       |
| Faraday Road                            | 2       |               |                       |                         |                    |                          |                  |                |                                      | 3           | 9          |       |
| Fleming Way                             | Various |               |                       |                         |                    | 1                        |                  |                |                                      | 12          | 10         |       |
| Gatwick Road                            | Various |               |                       |                         | 1                  | 2                        |                  | 1              |                                      | 10          | 13         |       |
| Hydehurst Lane                          | 2       |               |                       |                         |                    |                          |                  |                |                                      | 5           | 6          |       |
| James Watt Way                          | 5       |               |                       |                         |                    |                          |                  |                |                                      | 17          | 4          |       |
| Jenner Road                             | 2       |               |                       |                         |                    |                          |                  |                |                                      | 6           | 6          |       |
| Kelvin Lane                             | 2       |               |                       |                         |                    |                          |                  |                |                                      | 2           | 4          |       |
| Kelvin Way                              | 2       |               |                       |                         | 1                  |                          |                  |                |                                      | 5           | 4          |       |
| London Road                             | Various |               | 1                     |                         | 2                  |                          |                  |                |                                      | 22          | 15         |       |
| Manor Royal (road)                      | 2/3     |               |                       |                         |                    | 1                        | 1                |                |                                      | 9           | 10         |       |
| Maxwell Way                             | 4       |               |                       |                         |                    | 1                        |                  |                |                                      | 7           | 5          |       |
| Metcalf Way                             | 1       |               |                       |                         |                    |                          |                  |                |                                      | 5           | 5          | 1     |
| Napier Way                              | 3       |               |                       |                         |                    |                          |                  | 1              |                                      | 16          | 6          |       |
| Newton Road                             | 2       | 1             |                       |                         |                    |                          | 1                | 1              |                                      | 15          | 12         |       |
| Priestley Way                           | 5       | 1             |                       |                         | 2                  |                          | 2                |                |                                      | 17          | 6          |       |
| Royce Road                              | 5       |               |                       |                         |                    |                          |                  |                |                                      | 2           | 4          |       |
| Rutherford Way                          | 5       |               |                       |                         |                    |                          |                  |                |                                      | 13          | 7          |       |
| Tinsley Lane                            | 4       |               |                       |                         |                    |                          |                  |                |                                      | 5           | 10         |       |
| Tinsley Lane North                      | 5       |               |                       |                         |                    |                          |                  |                |                                      | 20          | 6          |       |
| Wheatstone Close                        | 5       |               |                       |                         |                    |                          |                  |                |                                      | 2           | 7          |       |
| Whittle Way                             | 5       |               |                       |                         | 1                  |                          |                  |                |                                      | 7           | 7          |       |
| Whitworth Road                          | 5       |               |                       |                         |                    |                          |                  |                |                                      | 6           | 2          |       |
| Woolborough Lane                        | 3       |               |                       |                         | 1                  |                          |                  |                |                                      | 19          | 6          |       |

# **Gateways (Entranceways) and Subways**

| Activities carried out (✓)  Gateway / Subway | Zone | Crime related | Anti-Social Behaviour | Parking / Traffic issue | Street cleanliness | Broken furniture / signs | Business Liaison | Welfare checks | Vulnerable person /<br>child welfare | Foot patrol | Car Patrol | Other |
|----------------------------------------------|------|---------------|-----------------------|-------------------------|--------------------|--------------------------|------------------|----------------|--------------------------------------|-------------|------------|-------|
| Gateway 1 (Manor Royal)                      | -    |               |                       |                         |                    |                          |                  |                |                                      | 9           | 4          |       |
| Gateway 2 (near Thales)                      | -    |               |                       |                         |                    |                          |                  |                |                                      | 5           | 4          |       |
| Gateway 3 (near Astral)                      | -    |               |                       |                         |                    |                          |                  |                |                                      | 0           | 2          |       |
| Gateway 4 (James Watt)                       | -    |               |                       |                         |                    |                          |                  |                |                                      | 10          | 9          |       |
| Gateway 5 (near LoknStore)                   | -    |               |                       |                         |                    |                          | _                | _              |                                      | 1           | 4          |       |
| Woolborough Subway                           | 3    |               |                       |                         |                    |                          |                  |                |                                      | 21          | 0          |       |
| Green Lane Subway                            | 3    |               |                       |                         |                    |                          |                  |                |                                      | 1           | 1          |       |

# Parks & business areas

| Activities carried out (✓)  Park / area | Zone       | Crime related | Anti-Social Behaviour | Parking / Traffic issue | Street cleanliness | Broken furniture / signs | Business Liaison | Welfare checks | Vulnerable person / child welfare | Foot patrol | Car Patrol | Other |
|-----------------------------------------|------------|---------------|-----------------------|-------------------------|--------------------|--------------------------|------------------|----------------|-----------------------------------|-------------|------------|-------|
| Gatwick Road Parade                     | 5          |               |                       | 1                       |                    |                          |                  |                |                                   | 3           | 1          |       |
| Metcalf Way Micropark                   | 1          |               |                       |                         |                    |                          |                  | 1              | 1                                 | 18          | 0          |       |
| The Base Micropark                      | 2          |               |                       |                         |                    |                          |                  |                |                                   | 18          | 5          |       |
| The Terrace Pocket Park                 | 3          |               |                       |                         | 3                  |                          |                  |                |                                   | 20          | 0          |       |
| Crawter's Brook                         | 4          |               |                       |                         | 2                  | 1                        |                  |                |                                   | 22          | 0          |       |
| Priestley Way Corner                    | 5          |               |                       |                         |                    |                          |                  |                |                                   | 15          | 5          |       |
| Rutherford Way Corner                   | 5          |               |                       |                         |                    |                          |                  |                |                                   | 16          | 5          |       |
| Gatwick Road Micropark                  | 5          |               |                       |                         |                    |                          |                  |                |                                   | 20          | 0          |       |
| Woolborough Subway                      |            |               |                       |                         | 1                  |                          |                  |                |                                   | 1           | 0          |       |
| Green Lane Subway                       |            |               |                       |                         |                    |                          |                  |                |                                   |             |            |       |
|                                         |            |               |                       |                         |                    |                          |                  |                |                                   |             |            |       |
| Other areas in developme                | nt requiri | ng futu       | ıre insp              | pection                 | 1                  |                          |                  |                |                                   |             |            |       |
| County Oak Corner                       | 1          |               |                       |                         |                    |                          |                  |                |                                   | 0           | 0          |       |
| MR West (near Thales)                   | 2          |               |                       |                         |                    |                          |                  |                |                                   | 0           | 0          |       |
| MR Central Superhub                     | 3          |               |                       |                         |                    |                          |                  |                |                                   | 0           | 0          |       |
| MR Central Micropark                    | 3          |               |                       |                         |                    |                          |                  |                |                                   | 0           | 0          |       |
| Woolborough Lane Park                   | 3          |               |                       |                         |                    |                          |                  |                |                                   | 0           | 0          |       |