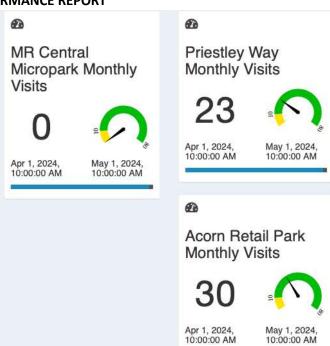

# Parks & business areas

| Activities carried out (✓)  Park / area | Zone       | Crime related | Anti-Social Behaviour | Parking / Traffic issue | Street cleanliness | Broken furniture / signs | Business Liaison | Welfare checks | Vulnerable person / child welfare | Foot patrol | Car Patrol | Other |
|-----------------------------------------|------------|---------------|-----------------------|-------------------------|--------------------|--------------------------|------------------|----------------|-----------------------------------|-------------|------------|-------|
| Gatwick Road Parade                     | 5          |               |                       | 1                       |                    |                          |                  |                |                                   | 3           | 1          |       |
| Metcalf Way Micropark                   | 1          |               |                       |                         |                    |                          |                  | 1              | 1                                 | 18          | 0          |       |
| The Base Micropark                      | 2          |               |                       |                         |                    |                          |                  |                |                                   | 18          | 5          |       |
| The Terrace Pocket Park                 | 3          |               |                       |                         | 3                  |                          |                  |                |                                   | 20          | 0          |       |
| Crawter's Brook                         | 4          |               |                       |                         | 2                  | 1                        |                  |                |                                   | 22          | 0          |       |
| Priestley Way Corner                    | 5          |               |                       |                         |                    |                          |                  |                |                                   | 15          | 5          |       |
| Rutherford Way Corner                   | 5          |               |                       |                         |                    |                          |                  |                |                                   | 16          | 5          |       |
| Gatwick Road Micropark                  | 5          |               |                       |                         |                    |                          |                  |                |                                   | 20          | 0          |       |
| Woolborough Subway                      |            |               |                       |                         | 1                  |                          |                  |                |                                   | 1           | 0          |       |
| Green Lane Subway                       |            |               |                       |                         |                    |                          |                  |                |                                   |             |            |       |
|                                         |            |               |                       |                         |                    |                          |                  |                |                                   |             |            |       |
| Other areas in developme                | nt requiri | ng futu       | ıre insp              | pection                 | 1                  |                          |                  |                |                                   |             |            |       |
| County Oak Corner                       | 1          |               |                       |                         |                    |                          |                  |                |                                   | 0           | 0          |       |
| MR West (near Thales)                   | 2          |               |                       |                         |                    |                          |                  |                |                                   | 0           | 0          |       |
| MR Central Superhub                     | 3          |               |                       |                         |                    |                          |                  |                |                                   | 0           | 0          |       |
| MR Central Micropark                    | 3          |               |                       |                         |                    |                          |                  |                |                                   | 0           | 0          |       |
| Woolborough Lane Park                   | 3          |               |                       |                         |                    |                          |                  |                |                                   | 0           | 0          |       |