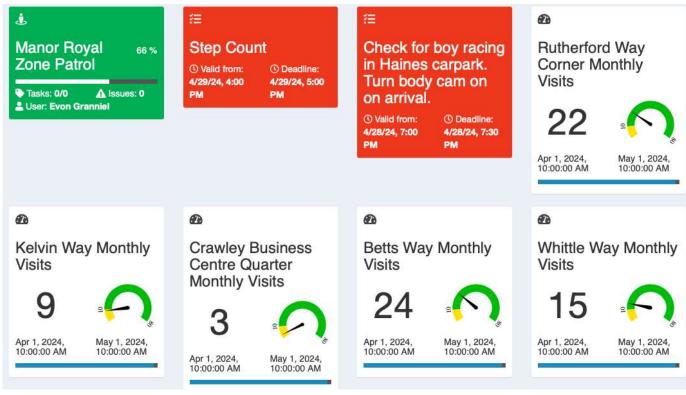

# **Streets and Roads**

| Activities carried out (√)  Road / area | Zone    | Crime related | Anti-Social Behaviour | Parking / Traffic issue | Street cleanliness | Broken furniture / signs | Business Liaison | Welfare checks | Vulnerable person /<br>child welfare | Foot patrol | Car Patrol | Other |
|-----------------------------------------|---------|---------------|-----------------------|-------------------------|--------------------|--------------------------|------------------|----------------|--------------------------------------|-------------|------------|-------|
| Baird Close                             | 4       |               |                       |                         |                    |                          |                  |                |                                      | 13          | 5          |       |
| Betts Way                               | 1       | 14            | 2                     |                         | 1                  |                          |                  |                | 2                                    | 15          | 8          |       |
| Cobham Way                              | 5       |               |                       |                         | 1                  |                          |                  |                |                                      | 7           | 7          |       |
| County Oak Lane                         | 1       |               |                       |                         |                    |                          |                  |                |                                      | 7           | 5          |       |
| County Oak Way                          | 1       | 14            | 6                     |                         | 3                  |                          |                  |                | 1                                    | 18          | 8          |       |
| Crompton Way                            | 3       |               | 1                     |                         | 1                  |                          |                  | 4              |                                      | 5           | 9          |       |
| Crawley Business Centre                 | 3       |               |                       |                         |                    |                          |                  |                |                                      | 0           | 3          |       |
| Faraday Road                            | 2       |               |                       |                         |                    |                          |                  |                |                                      | 3           | 9          |       |
| Fleming Way                             | Various |               |                       |                         |                    | 1                        |                  |                |                                      | 12          | 10         |       |
| Gatwick Road                            | Various |               |                       |                         | 1                  | 2                        |                  | 1              |                                      | 10          | 13         |       |
| Hydehurst Lane                          | 2       |               |                       |                         |                    |                          |                  |                |                                      | 5           | 6          |       |
| James Watt Way                          | 5       |               |                       |                         |                    |                          |                  |                |                                      | 17          | 4          |       |
| Jenner Road                             | 2       |               |                       |                         |                    |                          |                  |                |                                      | 6           | 6          |       |
| Kelvin Lane                             | 2       |               |                       |                         |                    |                          |                  |                |                                      | 2           | 4          |       |
| Kelvin Way                              | 2       |               |                       |                         | 1                  |                          |                  |                |                                      | 5           | 4          |       |
| London Road                             | Various |               | 1                     |                         | 2                  |                          |                  |                |                                      | 22          | 15         |       |
| Manor Royal (road)                      | 2/3     |               |                       |                         |                    | 1                        | 1                |                |                                      | 9           | 10         |       |
| Maxwell Way                             | 4       |               |                       |                         |                    | 1                        |                  |                |                                      | 7           | 5          |       |
| Metcalf Way                             | 1       |               |                       |                         |                    |                          |                  |                |                                      | 5           | 5          | 1     |
| Napier Way                              | 3       |               |                       |                         |                    |                          |                  | 1              |                                      | 16          | 6          |       |
| Newton Road                             | 2       | 1             |                       |                         |                    |                          | 1                | 1              |                                      | 15          | 12         |       |
| Priestley Way                           | 5       | 1             |                       |                         | 2                  |                          | 2                |                |                                      | 17          | 6          |       |
| Royce Road                              | 5       |               |                       |                         |                    |                          |                  |                |                                      | 2           | 4          |       |
| Rutherford Way                          | 5       |               |                       |                         |                    |                          |                  |                |                                      | 13          | 7          |       |
| Tinsley Lane                            | 4       |               |                       |                         |                    |                          |                  |                |                                      | 5           | 10         |       |
| Tinsley Lane North                      | 5       |               |                       |                         |                    |                          |                  |                |                                      | 20          | 6          |       |
| Wheatstone Close                        | 5       |               |                       |                         |                    |                          |                  |                |                                      | 2           | 7          |       |
| Whittle Way                             | 5       |               |                       |                         | 1                  |                          |                  |                |                                      | 7           | 7          |       |
| Whitworth Road                          | 5       |               |                       |                         |                    |                          |                  |                |                                      | 6           | 2          |       |
| Woolborough Lane                        | 3       |               |                       |                         | 1                  |                          |                  |                |                                      | 19          | 6          |       |

# Parks & business areas

| Activities carried out (✓)  Park / area | Zone       | Crime related | Anti-Social Behaviour | Parking / Traffic issue | Street cleanliness | Broken furniture / signs | Business Liaison | Welfare checks | Vulnerable person / child welfare | Foot patrol | Car Patrol | Other |
|-----------------------------------------|------------|---------------|-----------------------|-------------------------|--------------------|--------------------------|------------------|----------------|-----------------------------------|-------------|------------|-------|
| Gatwick Road Parade                     | 5          |               |                       | 1                       |                    |                          |                  |                |                                   | 3           | 1          |       |
| Metcalf Way Micropark                   | 1          |               |                       |                         |                    |                          |                  | 1              | 1                                 | 18          | 0          |       |
| The Base Micropark                      | 2          |               |                       |                         |                    |                          |                  |                |                                   | 18          | 5          |       |
| The Terrace Pocket Park                 | 3          |               |                       |                         | 3                  |                          |                  |                |                                   | 20          | 0          |       |
| Crawter's Brook                         | 4          |               |                       |                         | 2                  | 1                        |                  |                |                                   | 22          | 0          |       |
| Priestley Way Corner                    | 5          |               |                       |                         |                    |                          |                  |                |                                   | 15          | 5          |       |
| Rutherford Way Corner                   | 5          |               |                       |                         |                    |                          |                  |                |                                   | 16          | 5          |       |
| Gatwick Road Micropark                  | 5          |               |                       |                         |                    |                          |                  |                |                                   | 20          | 0          |       |
| Woolborough Subway                      |            |               |                       |                         | 1                  |                          |                  |                |                                   | 1           | 0          |       |
| Green Lane Subway                       |            |               |                       |                         |                    |                          |                  |                |                                   |             |            |       |
|                                         |            |               |                       |                         |                    |                          |                  |                |                                   |             |            |       |
| Other areas in developme                | nt requiri | ng futu       | ıre insp              | pection                 | 1                  |                          |                  |                |                                   |             |            |       |
| County Oak Corner                       | 1          |               |                       |                         |                    |                          |                  |                |                                   | 0           | 0          |       |
| MR West (near Thales)                   | 2          |               |                       |                         |                    |                          |                  |                |                                   | 0           | 0          |       |
| MR Central Superhub                     | 3          |               |                       |                         |                    |                          |                  |                |                                   | 0           | 0          |       |
| MR Central Micropark                    | 3          |               |                       |                         |                    |                          |                  |                |                                   | 0           | 0          |       |
| Woolborough Lane Park                   | 3          |               |                       |                         |                    |                          |                  |                |                                   | 0           | 0          |       |